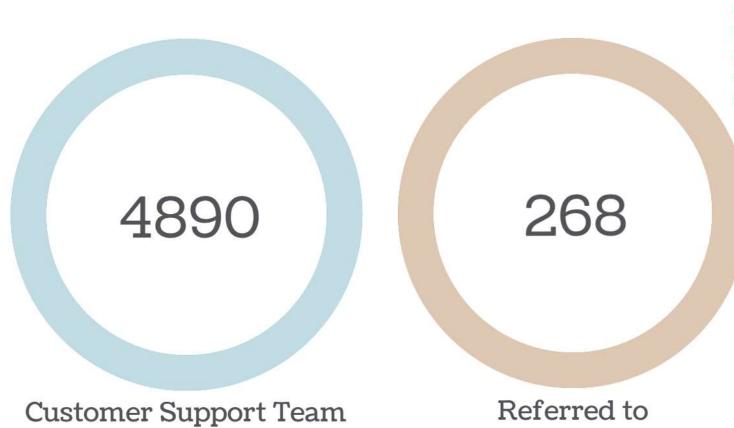

#### Our Programs

customers

Financial Counselling Referrals

Referred to financial counselling

»»»» in 2013/14 «««««««