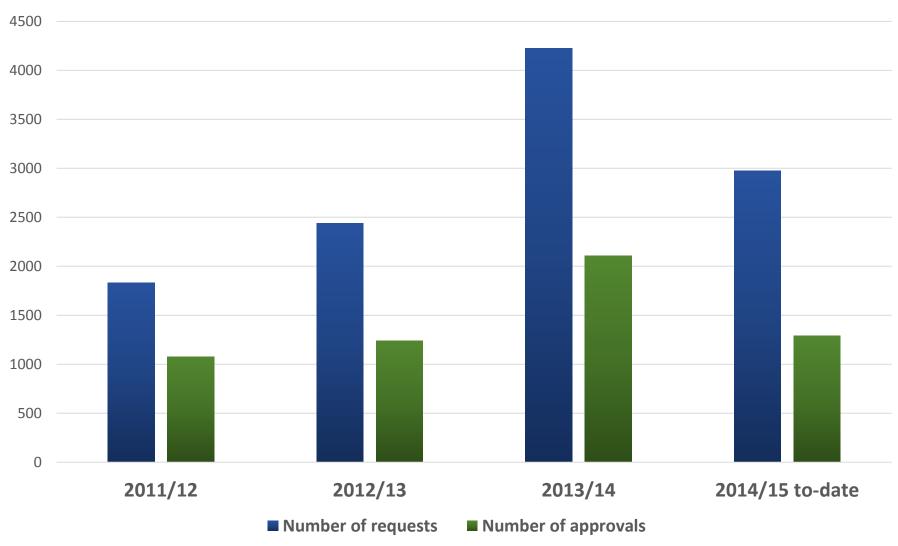

#### Our Programs

customers

Financial Counselling Referrals

Referred to financial counselling

»»»» in 2013/14 «««««««