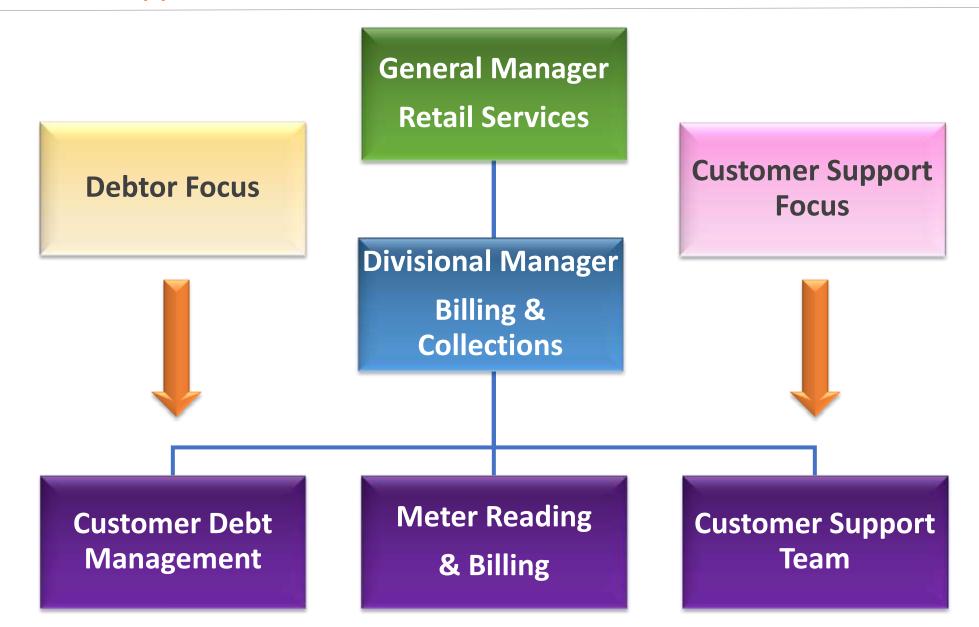

#### Structure to Support Success

#### Building Trusted Relationships Across the Sector

### Training Staff Across the Business